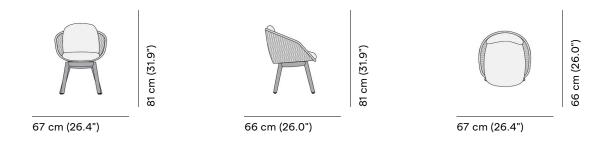

# Sandua

designed by

Robin Hapelt







FEATURES

knock-down

OPTIONS

protective cover

#### Available in

#### FRAME - FINISHING



HFTK teak natural

1B01 anthracite



HFTS teak scuro

1B01 anthracite



pepper

HFTK teak natural



HFTS teak scuro

1B02 pepper







# **Suggested colour combinations**







PEARL GREY







### **Technical drawing**



#### **Maintenance**

To maintain and protect your Manutti pieces, we've developed a series of products that will guarantee their extended lifespan and your carefree enjoyment for many years to come.

- Manutti Care line kit
- Cushion Boxes
- Protective Covers







#### **More in this collection**









VIEW COLLECTION

## **Matching collections**