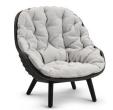

# Sandua

designed by

Robin Hapelt

FEATURES

knock-down

OPTIONS

protective cover

#### Available in

#### FRAME - FINISHING

HFTK teak natural

1B01 anthracite

HFTS teak scuro

1B01 anthracite

pepper

HFTK teak natural

HFTS teak scuro