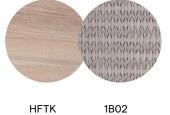

# Sandua

designed by

Robin Hapelt







FEATURES

knock-down

OPTIONS

protective cover

#### Available in

#### FRAME - FINISHING



HFTK teak natural

1B01 anthracite



HFTS teak scuro

1B01 anthracite



pepper

HFTK teak natural



HFTS teak scuro

1B02 pepper







# **Suggested colour combinations**







PEARL GREY







### **Technical drawing**



#### **Maintenance**

To maintain and protect your Manutti pieces, we've developed a series of products that will guarantee their extended lifespan and your carefree enjoyment for many years to come.

- Manutti Care line kit
- Cushion Boxes
- Protective Covers







#### **More in this collection**









VIEW COLLECTION

## **Matching collections**