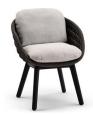

# Sandua

designed by

Robin Hapelt

FEATURES

knock-down

OPTIONS

protective cover

#### Available in

#### FRAME - FINISHING

HFTK teak natural

1B01 anthracite

HFTS teak scuro

1B01 anthracite

pepper

HFTK teak natural

HFTS teak scuro