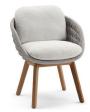

# Sandua

designed by

Robin Hapelt

FEATURES

knock-down

OPTIONS

protective cover

#### Available in

#### FRAME - FINISHING

HFTK teak natural

1B01 anthracite

HFTS teak scuro

1B01 anthracite

pepper

HFTK teak natural

HFTS teak scuro