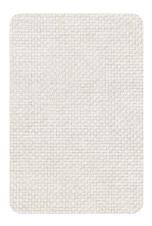

# Sandua

designed by

Robin Hapelt







FEATURES

knock-down

OPTIONS

protective cover

#### Available in

#### FRAME - FINISHING



HFTK teak natural

1B01 anthracite



HFTS teak scuro

1B01 anthracite



pepper

HFTK teak natural



HFTS teak scuro

1B02 pepper







# **Suggested colour combinations**







PEARL GREY







### **Technical drawing**



#### **Maintenance**

To maintain and protect your Manutti pieces, we've developed a series of products that will guarantee their extended lifespan and your carefree enjoyment for many years to come.

- Manutti Care line kit
- Cushion Boxes
- Protective Covers







#### **More in this collection**









VIEW COLLECTION

## **Matching collections**