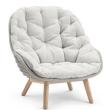

# Sandua

designed by

Robin Hapelt

FEATURES

knock-down

OPTIONS

protective cover

#### Available in

#### FRAME - FINISHING

HFTK teak natural

1B01 anthracite

HFTS teak scuro

1B01 anthracite

pepper

HFTK teak natural

HFTS teak scuro